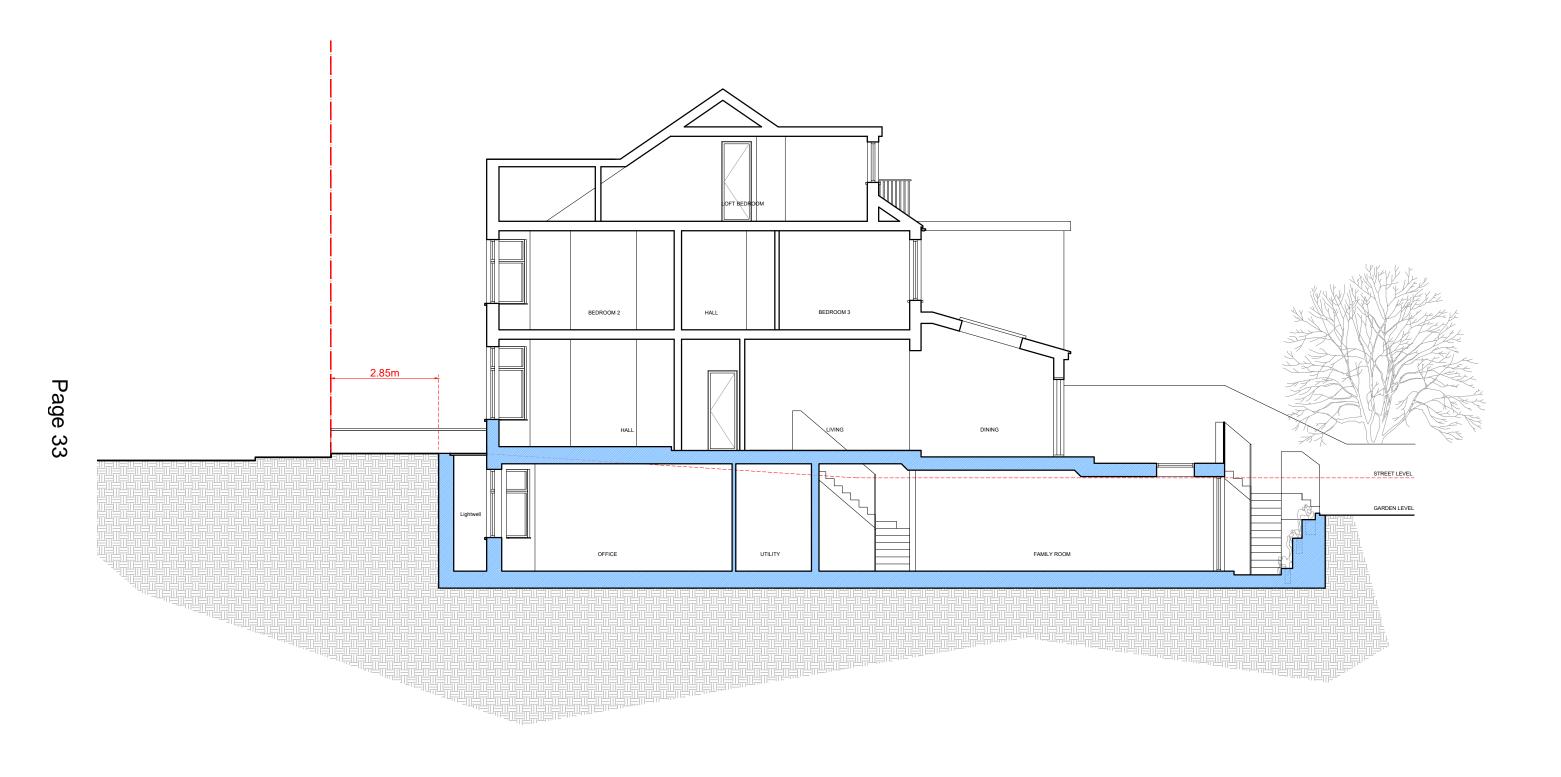

| STATUS:                                                                                                                  | Rev<br>No. Date | e D | Description | Drn<br>by Notes | Project:             | Project description:    | Drawing:              | Date 17.12.2019 | Drn. by      |                                                                    | SK.                                                             |
|--------------------------------------------------------------------------------------------------------------------------|-----------------|-----|-------------|-----------------|----------------------|-------------------------|-----------------------|-----------------|--------------|--------------------------------------------------------------------|-----------------------------------------------------------------|
| PLANNING                                                                                                                 |                 |     |             |                 | 57 KENILWORTH AVENUE | New Basement Conversion | PROPOSED SECTION B-B' | Sheet size A3   | Rev.         | APT RENOVATION                                                     |                                                                 |
| ALL DIMENSIONS TO BE CHECKED ON SITE. DO NOT SCALE FROM THIS DRAWING EXCEPT FOR THE PURPOSES OF LOCAL AUTHORITY PLANNING |                 |     |             |                 |                      |                         |                       | 1:100 @<br>A3   | Drg. No. 21( | Email:<br>info@aptrenovation.co.uk<br>Tel:<br>+44 (0) 207 223 6417 | Unit 6, Zennor Road Balham, London SW12 0PS Company No: 8967475 |